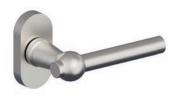

# **Door handles Pull handles** Window handles Brushed nickel Matt textured black Satin-finished brass

#### Door handles

#### Window handles

Brushed nickel

Matt textured black

Satin-finished brass