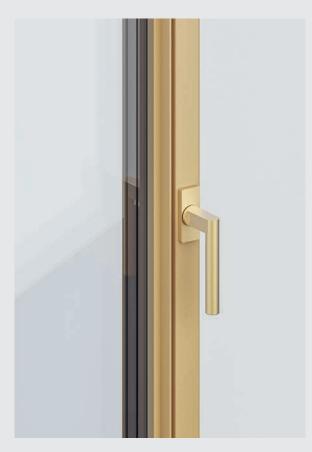

#### **Pull handles**

Window handles

Brushed nickel

Matt textured black

Door handle Luna

Luna side-hung door pull handle

Window handle Luna

Luna pivot door pull handle