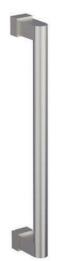

# **Door handles Pull handles** Window handles Brushed nickel Matt textured black Satin-finished brass

#### Door handles

#### Window handles

Brushed nickel

Matt textured black

Satin-finished brass