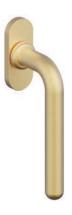

# **Door handles Pull handles** Window handles Brushed nickel Matt textured black Satin-finished brass