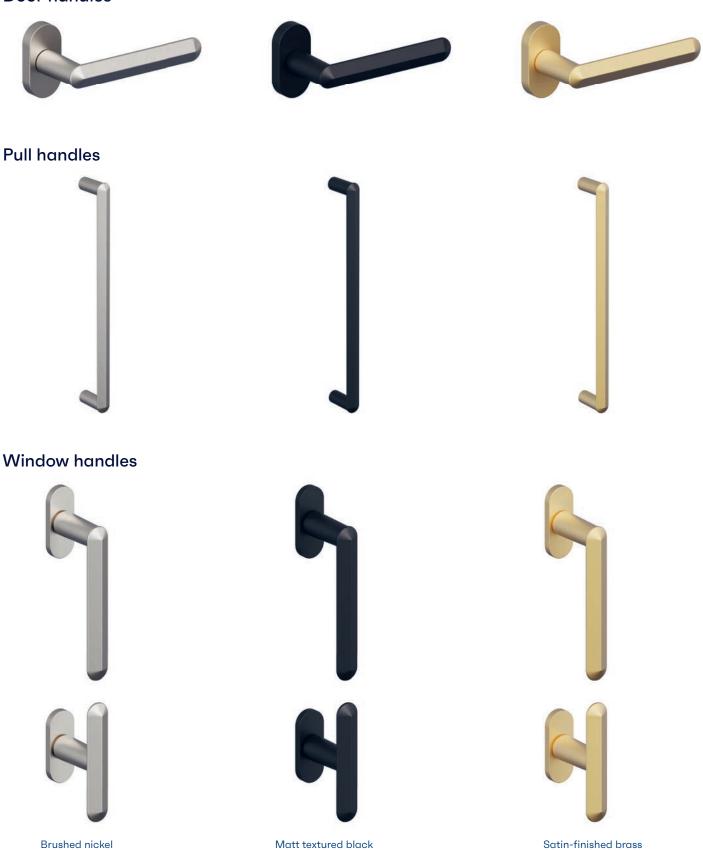

#### Door handles

#### Window handles

Brushed nickel

Matt textured black

Satin-finished brass