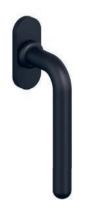

# **Door handles Pull handles** Window handles Brushed nickel Matt textured black Satin-finished brass