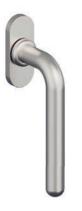

# **Door handles Pull handles** Window handles Brushed nickel Matt textured black Satin-finished brass

#### Window handles

Brushed nickel

Matt textured black

Satin-finished brass