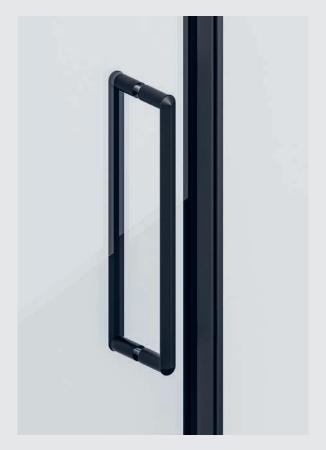

# Eterna Enduring style

#### Door handles

Window handles

Brushed nickel

Matt textured black

Satin-finished brass

Merkle Metallbau forster presto xs Image: roiderfotografie