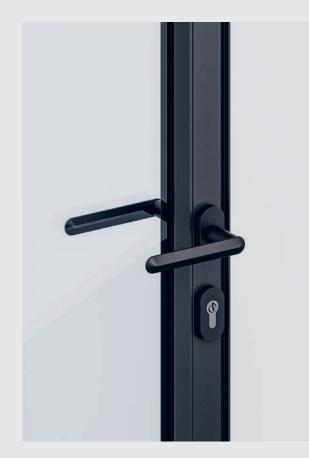

The handles are available in various designs, surfaces and versions to ensure the range of possible applications is as wide as possible. Forster design handles are perfect for use in combination with the narrow profile systems forster presto xs for the indoor area and with forster unico xs for the outer shell – discover our wide variety of door handles!