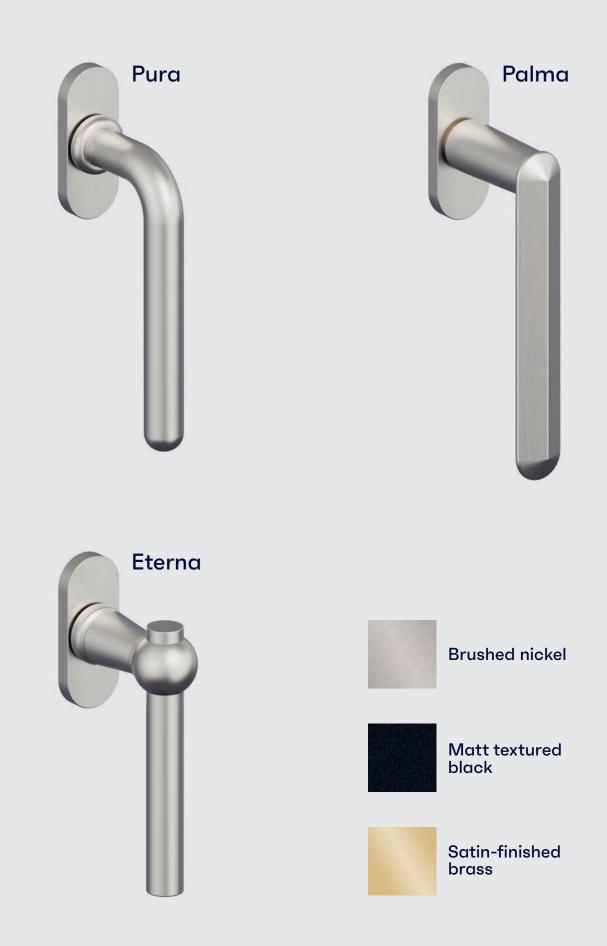

# Pura Elegance in its purest form

## Palma Grace in every edge

**Door handles** 

Door handle Palma

Palma side-hung door pull handle

Window handle Palma

Palma pivot door pull handle

# Eterna Enduring style

#### Door handles

Window handles

Brushed nickel

Matt textured black

Satin-finished brass

Merkle Metallbau forster presto xs Image: roiderfotografie