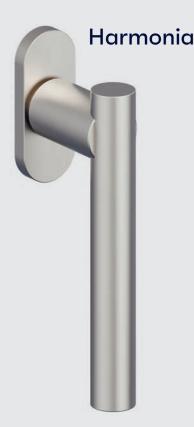

duct portfolio. Our door handles and window handles embody these values and are in perfect harmony with our profile systems made of steel and stainless steel. With their clear, geometric design, they perfectly complement the lines of our steel constructions and give doors and windows a timeless elegance. We therefore combine precision and style and create solutions which reflect our values of long service life, clarity and functionality.

The handles are available in various designs, surfaces and versions to ensure the range of possible applications is as wide as possible. Forster design handles are perfect for use in combination with the narrow profile systems forster presto xs for the indoor area and with forster unico xs for the outer shell – discover our wide variety of door handles!



#### Your benefits

- Design and functionality in perfect harmony
- Tried-and-tested Forster quality with sustainable and durable materials
- Wide range of surfaces and applications as a perfect combination for forster presto xs and unico xs





# Harmonia Crafted for perfect balance

# **Door handles Pull handles** Window handles Brushed nickel Matt textured black Satin-finished brass

# Pura Elegance in its purest form

#### Door handles







#### Window handles



Brushed nickel



Matt textured black



Satin-finished brass

## Palma Grace in every edge

**Door handles** 





Door handle Palma



Palma side-hung door pull handle



Window handle Palma



Palma pivot door pull handle

# Luna Serenity in every touch

#### **Door handles**



#### **Pull handles**











Window